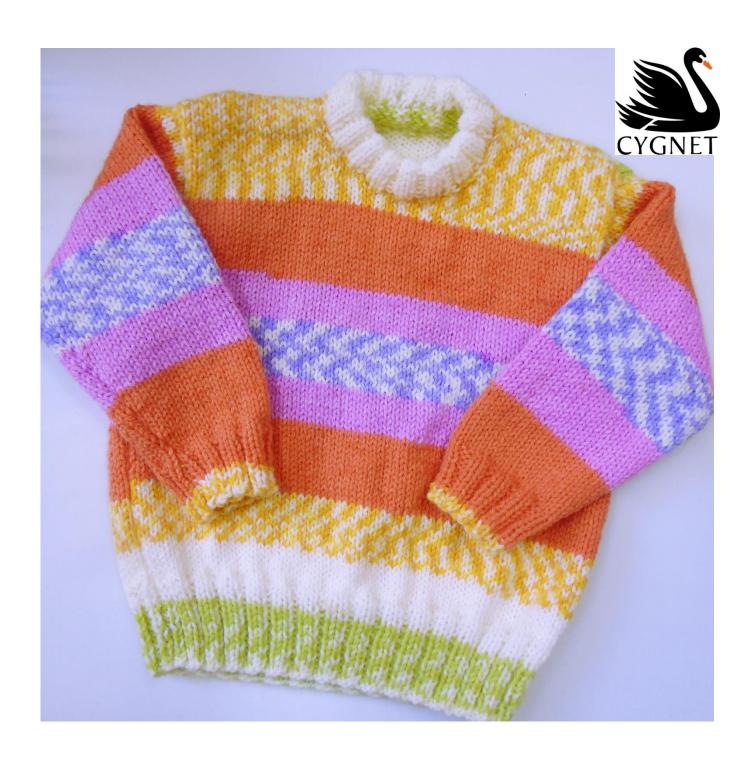

| Size                                          |                                | 1-2 years | 3-4 years                                      | 5-6 years | 7-8 years |  |
|-----------------------------------------------|--------------------------------|-----------|------------------------------------------------|-----------|-----------|--|
| To fit chest                                  | (in)                           | 20        | 23                                             | 25        | 26½       |  |
|                                               | (cm)                           | 50.5      | 58.5                                           | 63.5      | 67        |  |
| Actual chest                                  | (in)                           | 24        | 26                                             | 28        | 30        |  |
| measurement                                   | (cm)                           | 58.5      | 66.5                                           | 71        | 76        |  |
| Back neck to hem                              | (in)                           | 15        | 16½                                            | 17½       | 19½       |  |
|                                               | (cm)                           | 38        | 42                                             | 38.5      | 38.5      |  |
| Sleeve length to                              | (in)                           | 8         | 10½                                            | 11        | 11        |  |
| underarm                                      | (cm)                           | 20.5      | 26.5                                           | 29        | 29        |  |
| Naterials<br>Cygnet Babycakes<br>Cupcake 2653 | 300g                           | 1         | 1                                              | 2         | 2         |  |
| Needles                                       | Buttons                        |           |                                                | Tension   |           |  |
| pair of 4.5mm (UK 7/U                         | Stitch holder<br>4 stitch mark |           | 18 sts over 21 rows in sto<br>on 4.5mm needles |           |           |  |

#### **BACK**

**With 4.5mm needles, c**ast on 60[66:72:76]sts.

Work 14 rows in K1, P1 rib. Continue working in stst until back measures 20.5[23:25.5:28] cm (8[9:10:11]ins).

# Shape armhole

Cast off 4 sts at beg of next 2 rows.\*\*

Continue working in stst until armhole measures 16.5[18:19:20.5]cm (6½[7:7½:8]ins).

# **Shape shoulders**

Cast off 17[19:21:23] sts at beg of next 2 rows
Leave remaining 18[20:22:22]sts on holder for back of neck.

#### **FRONT**

Work as for Back to \*\*.

Continue working in stst until armhole measures 5[5:6.5:7.52]cm (2[2:2½:3]ins).

### Shape neck

 $\label{eq:K22[24:27:29]} K22[24:27:29] sts \ and \ turn.$ 

Working on these sts only dec 1 st at neck edge only on every row until 17[19:21:23]sts remain.

Continue working in stst until armhole measures 16.5[18:19:20.5]cm (6½[7:7½:8]ins).

Cast off.

Slip centre 8[8:10:10]sts onto a stitch holder. Rejoin yarn to remaining sts and knit 1 row.

Working on these sts only dec 1 st at neck edge only on every row until 17[19:21:23]sts remain.

Continue working in stst until armhole measures 16.5[18:19:20.5]cm (6½[7:7½:8]ins).
Cast off.

### **SLEEVES (make two)**

Cast on 36[38:38:40]sts and work 10 rows in K2, P2 rib.

Working in stst inc 1 st at each end of 5<sup>th</sup> and every following 6<sup>th</sup> rows until there are 52[56:56:58]sts.

Continue straight until sleeve measures 24[25.5:26.5:28]cm (9½[10:10½:11]ins)

Place a marker at each end of last row.

Work a further 6 rows in stst Cast off.

### **NECKBAND**

Join right shoulder seams. With right side facing pick up and k16[17:19:21]sts evenly down left front of neck, k across sts on holder at centre neck, pick up and k16[17:19:21]sts evenly up right front of neck, K across sts on holder for back of neck. (58[62:70:74] sts).