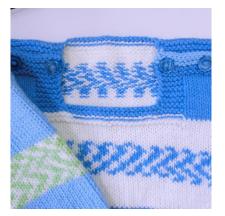

### Shape armhole

Cast off 4 sts at beg of next 2 rows\*\* Continue working in stst until armhole measures 14[15:16.5:18]cm (5½[6:6½:7]ins) Work 8 rows in gs.

**Button border** (this part will tuck under button band at front) K21[23:25:27] and turn Working on these sts only knit 8 more rows Cast off. Rejoin yarn to remaining sts and cast off 14[16:18:18]sts at centre neck (21[23:25:27]sts remain)

### **Buttonhole row**

K3, K2tog, yfd, K4[5:6:6] K2tog, yfd, K4[5:6:6], K2tog, yfd, K3

Work 4 more rows in gs. Cast off.

Cast off 16[18:20:20]sts at centre neck. Rejoin yarn to remaining sts. Next row: K6, P14[16:18:18] Working on these sts only continue as follows: Next row: Knit Next row: K6, P14[16:18:18] Repeat these 2 rows 3[4:5:6] times Work 4 rows in gs.

### **Buttonhole row**

K3, K2tog, yfd, K4[5:6:6] K2tog, yfd, K4[5:6:6], K2tog, yfd, K2

Work 4 more rows in gs. Cast off.

#### Making up

Tuck back shoulder button bands under front buttonhole bands and stitch together at sleeve edge. Fold sleeves in half lengthways. Place folds to shoulder seams ensuring the buttonholes are lying at the front of jumper. Sew sleeve in place.