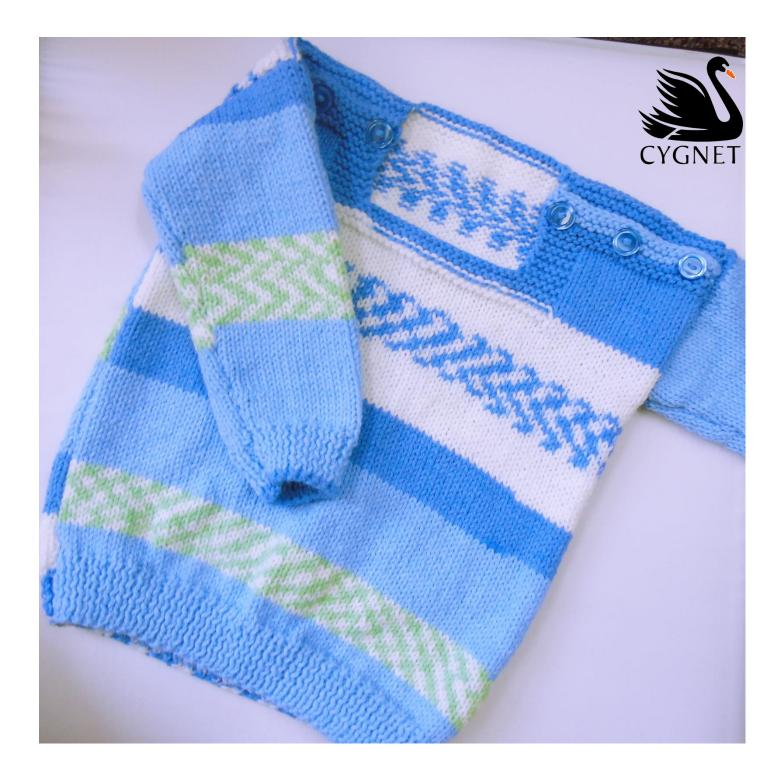

CY1082 Square Neck Sweater

| Measurements                                      |      |                           |           |                                               |           |  |
|---------------------------------------------------|------|---------------------------|-----------|-----------------------------------------------|-----------|--|
| Size                                              |      | 1-2 years                 | 3-4 years | 5-6 years                                     | 7-8 years |  |
| To fit chest                                      | (in) | 20                        | 23        | 25                                            | 26½       |  |
|                                                   | (cm) | 50.5                      | 58.5      | 63.5                                          | 67        |  |
| Actual chest                                      | (in) | 24                        | 26        | 28                                            | 30        |  |
| measurement                                       | (cm) | 58.5                      | 66.5      | 71                                            | 76        |  |
| Back neck to hem                                  | (in) | 15                        | 16½       | 17½                                           | 19½       |  |
|                                                   | (cm) | 38                        | 42        | 38.5                                          | 38.5      |  |
| Sleeve length to                                  | (in) | 8                         | 10½       | 11                                            | 11        |  |
| underarm                                          | (cm) | 20.5                      | 26.5      | 29                                            | 29        |  |
| Materials<br>Cygnet Babycakes<br>Blueberry Muffin | 300g | 1                         | 1         | 2                                             | 2         |  |
| Needles                                           |      | Buttons                   |           | Tension                                       |           |  |
| 1 pair of 4.5mm (UK 7/US 7)                       |      | 6 buttons<br>4 stitch mar | kers      | 18 sts over 21 rows in st<br>on 4.5mm needles |           |  |

### Shape armhole

Cast off 4 sts at beg of next 2 rows\*\* Continue working in stst until armhole measures 14[15:16.5:18]cm (5½[6:6½:7]ins) Work 8 rows in gs.

**Button border** (this part will tuck under button band at front) K21[23:25:27] and turn Working on these sts only knit 8 more rows Cast off. Rejoin yarn to remaining sts and cast off 14[16:18:18]sts at centre neck (21[23:25:27]sts remain)

### **Buttonhole row**

K3, K2tog, yfd, K4[5:6:6] K2tog, yfd, K4[5:6:6], K2tog, yfd, K3

Work 4 more rows in gs. Cast off.

Cast off 16[18:20:20]sts at centre neck. Rejoin yarn to remaining sts. Next row: K6, P14[16:18:18] Working on these sts only continue as follows: Next row: Knit Next row: K6, P14[16:18:18] Repeat these 2 rows 3[4:5:6] times Work 4 rows in gs.

### **Buttonhole row**

K3, K2tog, yfd, K4[5:6:6] K2tog, yfd, K4[5:6:6], K2tog, yfd, K2

Work 4 more rows in gs. Cast off.

#### Making up

Tuck back shoulder button bands under front buttonhole bands and stitch together at sleeve edge. Fold sleeves in half lengthways. Place folds to shoulder seams ensuring the buttonholes are lying at the front of jumper. Sew sleeve in place.